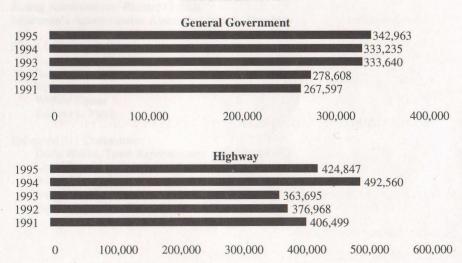

# Tax Dollars 1995

|                                              | 1995       | 1995       |             | 1996       |
|----------------------------------------------|------------|------------|-------------|------------|
|                                              | Budget     | Actual     | Balance     | Budget     |
| Clarendon Fire Warden                        | 300.00     | 285.22     | 14.78       | 300.00     |
| Vt. Green Up                                 | 50.00      | 0.00       | 50.00       | 50.00      |
| Regional Ambulance                           | 17,010.00  | 17,010.00  | 0.00        | 17,010.00  |
| Rut. Reg. Planning Comm.                     | 500.00     | 500.00     | 0.00        | 500.00     |
| Recreation                                   | 1,200.00   | 1,184.00   | 16.00       | 600.00     |
| Vt. Ctr. for Living                          | 285.00     | 0.00       | 285.00      | 0.00       |
| Hospice                                      | 200.00     | 200.00     | 0.00        | 200.00     |
| Bailey Memorial Library                      | 9,000.00   | 9,000.00   | 0.00        | 9,000.00   |
| Contingency                                  | 10,000.00  | 10,481.40  | -481.40     | 8,000.00   |
| Industrial Park Taxes                        | 13,000.00  | 13,416.48  | -416.48     | 13,500.00  |
| R.E.D.C.                                     | 0.00       | 0.00       | 0.00        | 500.00     |
| R.E.D.C. Contract Agreemt                    | 0.00       | 0.00       | 0.00        | 3,000.00   |
| Abatements                                   | 3,000.00   | 5,269.87   | -2,269.87   | 3,000.00   |
| Total General Gov.                           | 353,723.10 | 342,962.92 | 10,760.18   | 378,684.00 |
| HIGHWAY                                      |            |            |             |            |
| Labor                                        | 10.001.65  | 25.654     | 2.555.00    | 14 500 50  |
| Labor - Class II                             | 40,824.00  | 37,256.11  | 3,567.89    | 46,500.00  |
| Labor - Class III                            | 44,226.00  | 50,221.94  | -5,995.94   | 46,500.00  |
| Total Labor                                  | 85,050.00  | 87,478.05  | -2,428.05   | 93,000.00  |
| C.D.L. Testing Program                       | 0.00       | 0.00       | 0.00        | 1,600.00   |
| Contract Services                            | 20,000.00  | 17,431.81  | 2,568.19    | 11,000.00  |
| Salt                                         | 55,000.00  | 63,359.63  | -8,359.63   | 55,000.00  |
| Gravel                                       | 25,000.00  | 29,567.72  | -4,567.72   | 27,000.00  |
| Sand                                         | 25,000.00  | 18,925.50  | 6,074.50    | 25,000.00  |
| Calcium Chloride                             | 4,500.00   | 4,151.75   | 348.25      | 4,000.00   |
| Cold Patch & Resurfacing                     | 50,000.00  | 51,544.23  | -1,544.23   | 50,000.00  |
| Cold Patch & Resurfacing                     | 25,000.00  | 22,877.46  | 2,122.54    | 25,000.00  |
| Bridge Repairs                               | 10,000.00  | 14,647.28  | -4,647.28   | 10,000.00  |
| Bridge Repairs Allocation                    | 20,000.00  | 20,050.00  | -50.00      | 20,000.00  |
| Equip. Depreciation                          | 60,000.00  | 45,601.75  | 14,398.25   | 50,000.00  |
| Garage Utilities                             | 4,000.00   | 3,215.10   | 784.90      | 4,000.00   |
| Garage Maintenance                           | 3,000.00   | 2,774.73   | 225.27      | 6,000.00   |
| Highway Misc.                                | 10,000.00  | 8,955.55   | 1,044.45    | 10,000.00  |
| Culverts & Guardrails                        | 4,000.00   | 1,268.75   | 2,731.25    | 2,200.00   |
| Signs & Pavement Lines                       | 2,000.00   | 2,782.88   | -782.88     | 3,500.00   |
| Fuel, Oil & Grease                           | 12,000.00  | 11,612.68  | 387.32      | 12,000.00  |
| Mech. Supplies & Parts                       | 20,000.00  | 18,602.03  | 1,397.97    | 20,000.00  |
| Total HIGHWAY                                | 434,550.00 | 424,846.90 | 9,703.10    | 429,300.00 |
| Capital Expenditures<br>Capital Expenditures | 0.00       | 54,712.00  | -54,712.00  | 25,000.00  |
| Total Capital Expenditures                   | 0.00       | 54,712.00  | -54,712.00  | 25,000.00  |
| Total General Fund                           | 788,273.10 | 822,521.82 | -34,248.72  | 832,984.00 |
| Total All Funds                              | 788,273.10 | 822,521.82 | -34,248.72  | 0.00       |
|                                              | 100,270.10 | 522,021.02 | 0.1,2.10.72 | 0.00       |