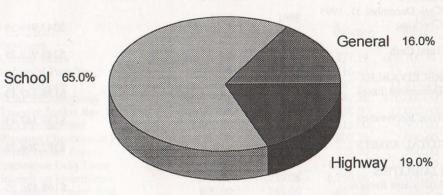

Department. The total of these budgets is divided by one per cent of the total Grant List to determine the tax rate. In turn, each property is assessed for each \$100.00 of value multiplied by the tax rate to determine the amount of taxes that must be paid to the Town to support the approved budgets.

Because these budgets most accurately depict the financial needs of the Town, it is very important that all taxpayers make a concerted effort to pay their taxes on time. When taxes are delinquent, there is not only additional cost to the Town, but the taxpayers as well. We urge all to read the Treasurer's report and, if needed, take advantage of the service being offered.

Arthur W. Knox, Sr. Yvette M.R. Bourassa Doris Weeks

#### AUDITOR'S REPORT OF **ACTUAL EXPENSE**



# Tax Dollars 1995



#### TOWN OF CLARENDON **Statement of Taxes Raised** For the Year Ended December 31, 1995

| 1995 Grand List:<br>Grand List Additions<br>Grand List Reductions                                                                     | 125,916,890<br>445,390<br>(485,389)                                                                                  |                                                                 |
|---------------------------------------------------------------------------------------------------------------------------------------|----------------------------------------------------------------------------------------------------------------------|-----------------------------------------------------------------|
| Adjusted Grand List